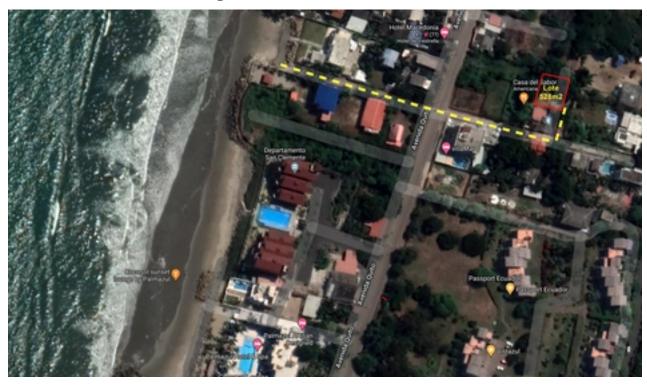

## 528m2 Lot Near The Beach

\$ 46000 /SOLD 2020

Land to Buy in San Clemente, Manabí, Manabí

**Beds # Baths # Living Size None** 

Listed at only \$46,000 this land isn't going to last very long! Looking for a residential lot close to everything?. This San Clemente lot is the perfect match with a perfect location and good neighbors. The land is all clean, ready to be built, and has a bamboo fence. Just a few meters from Palmazul Hotel, Vistazul Condominium, and all the residential buildings in the area. It is located north is Vistazul Complex and 5 minutes walking to the town center. Ideal for the construction of your beach investment or your dream beach home. Just a few meters from the beach. Around 70 meters far from the lot to the AV Quito then cross the street take another 60 meters to get to the beach. The closest street access to the beach is next to Macedonia Hotel. All the paperwork and taxes are paid up to 2021. It is ready to transfer as quickly as you want. If you want to know more about the status of this property do not hesitate to contact us.