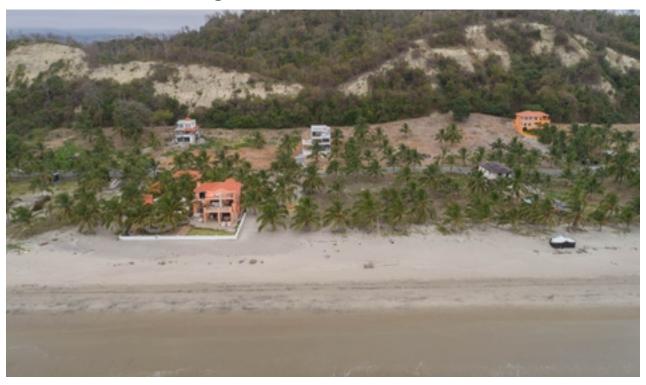

## **Private Beachfront Lot Ready To Build**

\$ 39885 None

Land to Buy in Jama, Manabí, Manabí

**Beds # Baths # Living Size None** 

You won't get disappointed with this beachfront private lot A3-8 in a residential block that presents a prime opportunity to build your dream home and it is positioned on a generous parcel of land set in an amazing landscape. Design for houses set for a Mediterranean style, 1 or 2 floors with a terrace access. This Private Beachfront Lot Ready To Build capture the sea breeze and the stunning ocean view. Located in an exclusive private community in El Matal, Jama this lot have all the basic services ready to build your dream home. Pets friendly and an HOA Corporation already formed. With 970,92 square meters, this residential lot measurement reaches from the main street access in the complex to the ocean san as limits of the property. Property taxes per year \$ 75. Only 40 minutes from the community there is shopping, hospitals and a number of great restaurants. Also nearby in town, you can find good small restaurants and you can also visit local doctors in Jama city center. A gas station and several other small amenities that suite the small community. An excellent opportunity to acquire for your retirement home in a safe a secure area of Jama, Manabí.