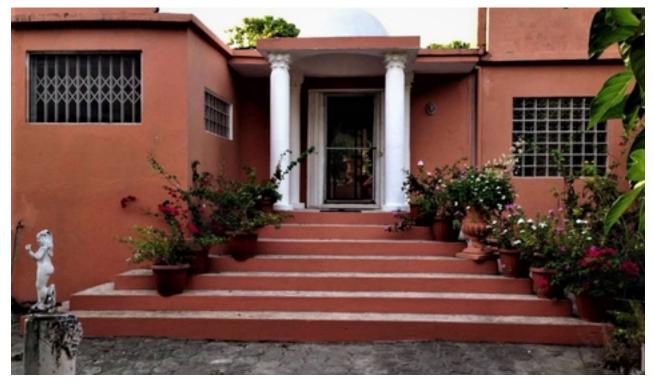

#### Homes to Buy in Camarones, Esmeraldas, Esmeraldas

Beds # 2 Baths # 3 Living Size 272

PROPERTY PLAYA COLOPE - ESMERALDAS Property Description Location: North Coast of Ecuador in the Province of Esmeraldas. Camarones Parish, Colope Beach, Pacific Ocean. The property is located in front of the beach and has a front of 40 meters x 180 meters deep. HOUSE. Built on iron and concrete piles at a height of 1.20 mt. Of mixed construction, 272.39 m2, fully equipped. Furnished GROUND. With an area of **1**,200 m2. Property on the beachfront, accessible by paved road and access road about 400 meters away. It belongs to the type of tropical dry forest and the beach is lined with palm trees and almond trees. The beach is used by artisanal fishermen with the presence of seagulls and pelicans. -All doors and windows have a view to the garden and an internal security system -Good satellite internet connectivity. The property is partially closed with a 2m high wall, entrance gate for car and people. -Coconut palm trees much of the property. -Septic tanks. -Guardians house of approximately 80m2 of mixed construction. -Property Survey Plans, with house and cabin project. Contact us for more information.