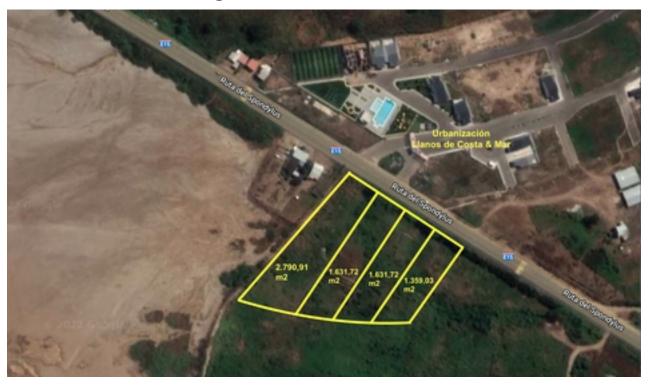

## **Great investment opportunity!**

If you are looking for a retirement place to build your home, hotel, eco place. This is an opportunity to acquire a piece of land near the ocean and with highway access. This land is located 2 minutes from the beach and on the main highway San Clemente-Bahia. The entire property is 7196 square meters. Or if you prefer something a bit smaller. The lot can be sold in 4 separate lots: 2790,91 sqm =\$125.550 1631,72 sqm= \$63.609 1631,72 sqm= \$63.609 1359,03 sqm= \$53.001 Opposite of the land there is a brand new house development. As the location is close the highway, its potential for noise, but the total opposite, this is a very quiet area. Great sunsets, green areas, and a clean environment making this place great for retirement and investment where you can easily interact with locals, buy fresh fish and local organic growth vegetables. Contact us to get more information about this land.