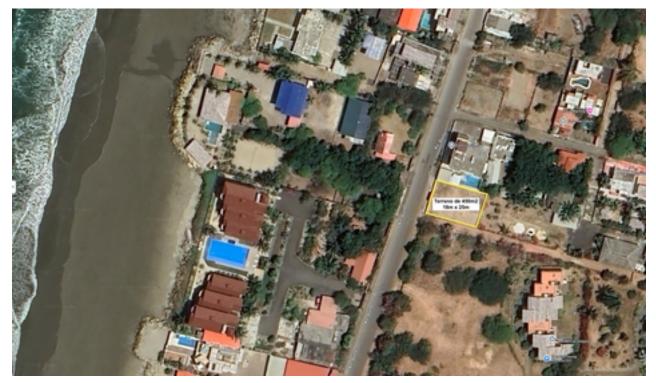

#### Beds # Baths # Living Size None

Prime 450m<sup>2</sup> Lot Just Steps from the Beach – Unbeatable Location! Don't miss this rare opportunity to own a premium 450m<sup>2</sup> lot ideally located just a few meters from the beach in one of the most desirable areas of San Clemente. Situated directly across the street from the renowned Palmazul Hotel and right next to the Vistazul Condominium townhouses, this lot offers unbeatable proximity to top amenities, restaurants, and oceanfront relaxation. The property is fully fenced with a solid concrete wall for privacy and security, and features a charming wooden gate for easy access. Whether you're looking to build your dream beach home, a vacation rental, or invest in one of the best locations in town, this lot offers the perfect foundation. Highlights: 450m<sup>2</sup> (4,843 sq ft) of flat, ready-to-build land Prime location across from Palmazul Hotel Adjacent to Vistazul Condominiums Just steps from the sand and surf Secure concrete wall and wooden gate already in place Ideal for residential or investment purposes This is one of the last premium lots available in this area—secure your piece of paradise today!