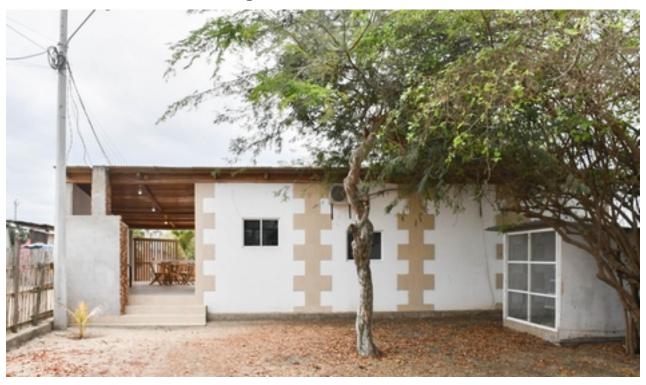

## An affordable House Near the Beach!

This house is a small construction of 90m2 in a 500m2 land. Located just a few meters from the main highway San Clemente-San Jacinto and just 600 meters away from the beach. Near the area, you can find a couple of holidays homes and Costa and Mar residential Condominiums. The property has all basic services, including a section tank. All the finishings are basics, it's construction with local standards, nothing modern. The house can be remodeled o build more areas as the land is spacious for a pool, garden, parking area, etc. This property has a joining open area with another property next door, that belongs to the same owner, which is also for sale individually for \$75,000, or together for \$129.000. For more information about this small house, please contact us.